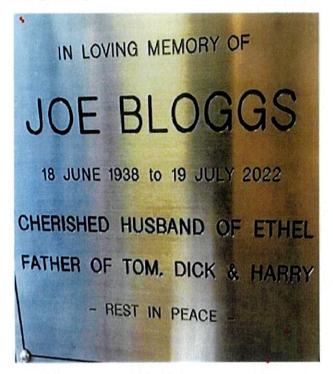

## **MEMORIAL PLAQUE APPLICATION**

| Name:                                                                                                                                           |
|-------------------------------------------------------------------------------------------------------------------------------------------------|
| Address:                                                                                                                                        |
| Phone:                                                                                                                                          |
| Email:                                                                                                                                          |
| Name of the person(s) the plaque is commemorating:                                                                                              |
| Has the person on the plaque live in the Shire off Peppermint Grove for 10 years?                                                               |
| What their address in Peppermint Grove?                                                                                                         |
| If not a resident, how has the person named contributed to the Shire?                                                                           |
| Text to be displayed on each plaque is outlined below (it is recommended that letters be in the region of 100):                                 |
| In Loving Memory of JOE BLOGGS  18 June 1938 to 19 July 2022 Cherished husband of Ethel Father of Tom, Dick & Harry Rest in Peace.              |
| Detail the proposed text to be displayed:                                                                                                       |
|                                                                                                                                                 |
|                                                                                                                                                 |
|                                                                                                                                                 |
| The plaques will be a standard size 150*150 mm and made from stainless steel.                                                                   |
| Payment is to be made at the time of submitting the application. The fee is \$400.I hereby agree to the Shire of Peppermint Grove's conditions. |
| Name                                                                                                                                            |
| Address                                                                                                                                         |
| Phone number                                                                                                                                    |
| Email                                                                                                                                           |
| Signature                                                                                                                                       |

## Sample Plaque